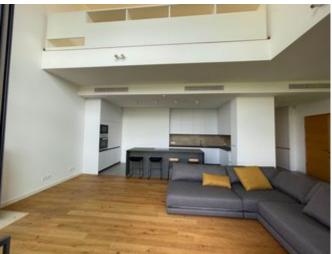

## Description:

2-level penthouse is located in the boutique development "Pechersk Hills". 24/7 security, fenced territory, video observation. 2-level underground parking. There are SPA area with swimming pool, gym and hammam plus tennis court and playground on the secured closed territory. 1st level: living room 55m2 with an open kitchen 10m2 and an open terrace, master bedroom with en-suite bathroom, 2 guest bedrooms, guest bathroom, laundry room. 2nd level: big bedroom, bathroom, open area, open private terrace. Penthouse has a stunning view over the Kyiv Lavra and Motherland monument. The building is equipped with an independent heating and a generator.