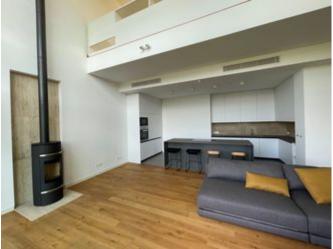

## Description:

2-level penthouse is located in the boutique development "Pechersk Hills". 24/7 security, fenced territory, video observation. 2-level underground parking. There are SPA area with swimming pool, gym and hammam plus tennis court and playground on the secured closed territory. 1st level: living room 55m2 with an open kitchen 10m2 and an open terrace, master bedroom with en-suite bathroom, 2 guest bedrooms, guest bathroom, laundry room. 2nd level: big bedroom, bathroom, open area, open private terrace. Penthouse has a stunning view over the Kyiv Lavra and Motherland monument. The building is equipped with an independent heating and a generator.