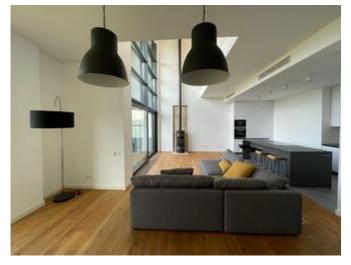

## Description:

2-level penthouse is located in the boutique development "Pechersk Hills". 24/7 security, fenced territory, video observation. 2-level underground parking. There are SPA area with swimming pool, gym and hammam plus tennis court and playground on the secured closed territory. 1st level: living room 55m2 with an open kitchen 10m2 and an open terrace, master bedroom with en-suite bathroom, 2 guest bedrooms, guest bathroom, laundry room. 2nd level: big bedroom, bathroom, open area, open private terrace. Penthouse has a stunning view over the Kyiv Lavra and Motherland monument. The building is equipped with an independent heating and a generator.