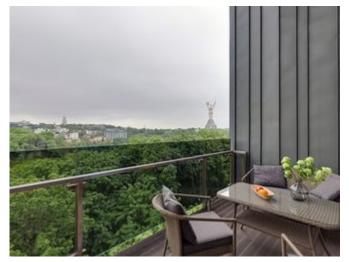

## Description:

2-level penthouse is located in the boutique development "Pechersk Hills". 24/7 security, fenced territory, video observation. 2-level underground parking. There are SPA area with swimming pool, gym and hammam plus tennis court and playground on the secured closed territory. 1st level: living room 55m2 with an open kitchen 10m2 and an open terrace, master bedroom with en-suite bathroom, 2 guest bedrooms, guest bathroom, laundry room. 2nd level: big bedroom, bathroom, open area, open private terrace. Penthouse has a stunning view over the Kyiv Lavra and Motherland monument. The building is equipped with an independent heating and a generator.