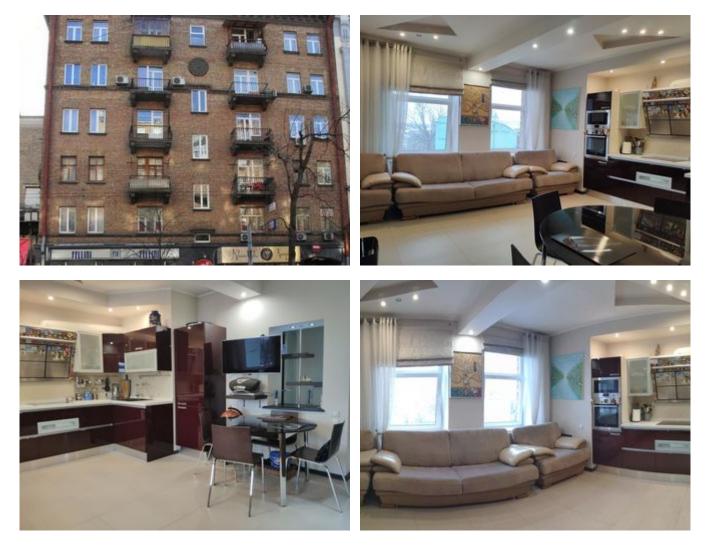

## Home Search Itinerary

| Code:          | AP0040 | Address:    | Shota Rustaveli 21 |
|----------------|--------|-------------|--------------------|
| Size in sq.m.: | 80     | Furnishing: | Furnished          |
| Rooms:         | 3      | Bathrooms:  | 1                  |
| Description:   |        |             |                    |

Stalin period building. Front side entrance, concierge. New elevator. Apartment with renovation and furniture. All rooms are facing the yard and has view on Palats sportu. Ceilings - 3 meters. Closed yard available for parking. Planning: kitchen-studio, 2 bedrooms, 1 bathroom, closed balcony. Facilities: Gulliver shopping mall and 2 metro stations - 3 min. by walk, Bessarabska square - 5 min. by walk.