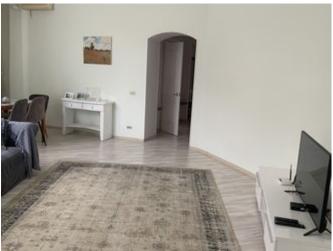

## Home Search Itinerary

Code: L0406 Address: Luteranskaya 27-29

Size in sq.m.: 100 Furnishing: Upon request

Rooms: 3 Bathrooms: 1

Description:

Two bedroom apartment is located on the 2-nd floor in the historical building in Lipky, walking distance to Khreschatik,

There is a living room with an open balcony, closed kitchen, 2 bedrooms, 1 bathroom. Air conditioning, boiler, satellite and cable TV, Internet, dishwasher.

Parking is in the closed yard (access through a barrier).