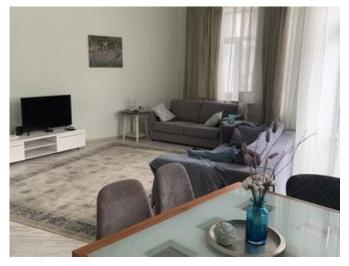

## Home Search Itinerary

Code: L0406 Address: Luteranskaya 27-29

Size in sq.m.: 100 Furnishing: Upon request

Rooms: 3 Bathrooms: 1

Description:

Two bedroom apartment is located on the 2-nd floor in the historical building in Lipky, walking distance to Khreschatik,

There is a living room with an open balcony, closed kitchen, 2 bedrooms, 1 bathroom. Air conditioning, boiler, satellite and cable TV, Internet, dishwasher.

Parking is in the closed yard (access through a barrier).