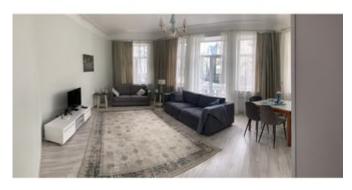

## Home Search Itinerary

Code: L0406 Address: Luteranskaya 27-29

Size in sq.m.: 100 Furnishing: Upon request

Rooms: 3 Bathrooms: 1

Description:

Two bedroom apartment is located on the 2-nd floor in the historical building in Lipky, walking distance to Khreschatik,

There is a living room with an open balcony, closed kitchen, 2 bedrooms, 1 bathroom. Air conditioning, boiler, satellite and cable TV, Internet, dishwasher.

Parking is in the closed yard (access through a barrier).