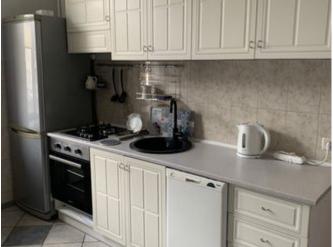

There is a living room with an open balcony, closed kitchen, 2 bedrooms, 1 bathroom. Air conditioning, boiler, satellite and cable TV, Internet, dishwasher.

Parking is in the closed yard (access through a barrier).