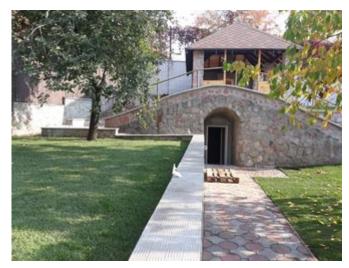

## Home Search Itinerary

Code: HP0004 Address: Mendeleeva 5

Size in sq.m.: 300 Furnishing: Partly furnished

Rooms: 5 Bathrooms: 2

Description:

2 level house is located close to PSI basement: sauna with a shower, tennis room.

1: living room with a fireplace, kitchen, dining room with access to the garden1 bedroom, bathroom with a shower. 2: hall, 3 bedrooms, 1 bathroom with a bathtub, closed loggia.

Garage for 1-2 cars. Boiler, satellite TV, Internet are available. Big landplot with a garden, lawn and barbeque area.